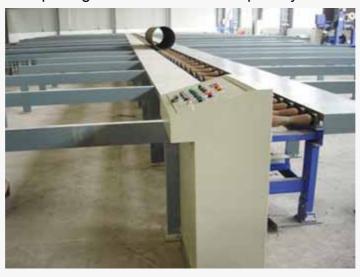

## Model: PATFL-24A1/A2 Performance Characteristics

- 1. Transport pipeline automatically or manually
- 2.More safe if you use our Conveyor Machine for Pipe Band Saw Cutting Technical parameter
- 1. Pipe diameter: DN50-600 ( φ60-610 ) (or according your requirement)
- 2. Pass Length: ≥1000MM
- 3. Line Length: 50M (or according your requirement)
- 4.Line Height: 800MM
- 5. Roller Material: carbon steel with flange surface (encapsulation is available)
- 6. Transmission Speed: 2-20M/Min
- 7. Speed-regulation Mode: Manual or Variable-Frequency Stepless Speed Control System
- 8. Control System: Manual or PLC Control (according your requirement)
- 9. Turnover Mechanism: No or according your requirement