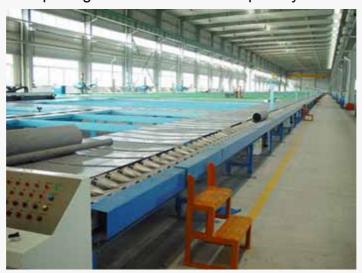

## **Pipe Logistics Automatic Transport System**

Pipe Logistics Automatic Transport System

Pipe Logistics Automatic Transport System

Pipe Logistics Automatic Transport System

Pipe Logistics Automatic Transport System

## Model: PATFL-24A1/A2 Performance Characteristics

- 1. Transport pipeline automatically or manually
- 2.More safe if you use our Conveyor Machine for Pipe Band Saw Cutting Technical parameter
- 1. Pipe diameter: DN50-600 ( φ60-610 ) (or according your requirement)
- 2. Pass Length: ≥1000MM
- 3. Line Length: 50M (or according your requirement)
- 4.Line Height: 800MM
- 5. Roller Material: carbon steel with flange surface (encapsulation is available)
- 6. Transmission Speed: 2-20M/Min
- 7. Speed-regulation Mode: Manual or Variable-Frequency Stepless Speed Control System
- 8. Control System: Manual or PLC Control (according your requirement)
- 9. Turnover Mechanism: No or according your requirement