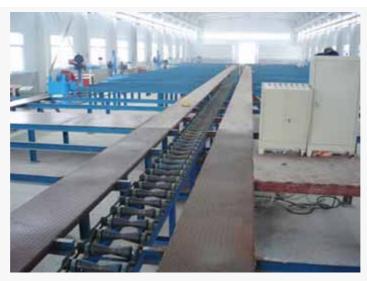

## **Pipe Logistics Automatic Transport System**

Pipe Logistics Automatic Transport System

Pipe Logistics Automatic Transport System

Pipe Logistics Automatic Transport System

Pipe Logistics Automatic Transport System

## Model: PATFL-24A1/A2 Performance Characteristics

- 1. Transport pipeline automatically or manually
- 2.More safe if you use our Conveyor Machine for Pipe Band Saw Cutting Technical parameter
- 1. Pipe diameter: DN50-600 ( φ60-610 ) (or according your requirement)
- 2. Pass Length: ≥1000MM
- 3. Line Length: 50M (or according your requirement)
- 4.Line Height: 800MM
- 5. Roller Material: carbon steel with flange surface (encapsulation is available)
- 6. Transmission Speed: 2-20M/Min
- 7. Speed-regulation Mode: Manual or Variable-Frequency Stepless Speed Control System
- 8. Control System: Manual or PLC Control (according your requirement)
- 9. Turnover Mechanism: No or according your requirement